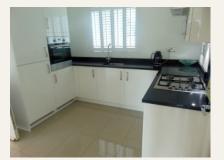

#### **Excellent Kitchen**

#### Measurements: 9'9" x 9'9"

with range of units comprising base cupboard and drawer units with granite working surfaces, inset stainless steel sink with swivel mixer tap and window above overlooking rear garden, stainless steel four ring gas hob with extractor above, integrated electric oven, fridge freezer and automatic washer, radiator, tiled floor and ceiling fitted spot lighting