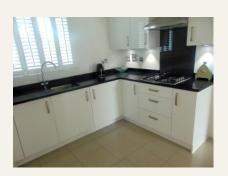

#### **Excellent Kitchen**

#### Measurements: 9'9" x 9'9"

with range of units comprising base cupboard and drawer units with granite working surfaces, inset stainless steel sink with swivel mixer tap and window above overlooking rear garden, stainless steel four ring gas hob with extractor above, integrated electric oven, fridge freezer and automatic washer, radiator, tiled floor and ceiling fitted spot lighting