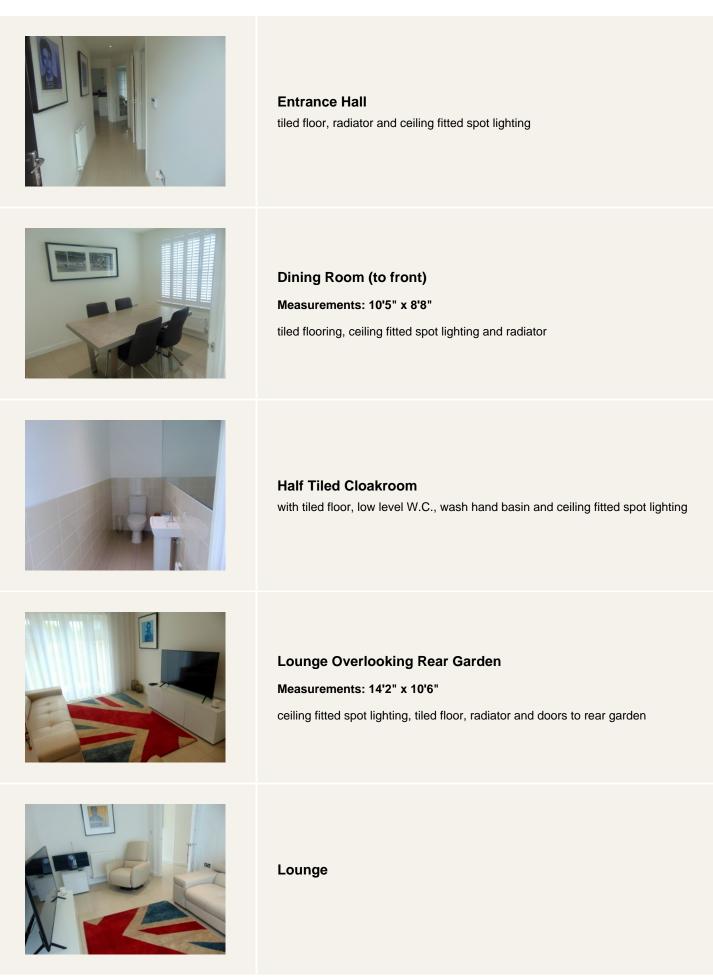

#### Lounge

#### **Excellent Kitchen**

#### Measurements: 9'9" x 9'9"

with range of units comprising base cupboard and drawer units with granite working surfaces, inset stainless steel sink with swivel mixer tap and window above overlooking rear garden, stainless steel four ring gas hob with extractor above, integrated electric oven, fridge freezer and automatic washer, radiator, tiled floor and ceiling fitted spot lighting

Kitchen

**First Floor** 

Landing with ceiling fitted spot lighting

Bedroom No. 1 Measurements: 11'6" x 9'2" mirror front fitted wardrobes and ceiling fitted spot lighting

**Fully Tiled En Suite** with shower cubicle with mains shower, low level W.C., pedestal wash basin and radiator

Bedroom No. 2 Measurements: 9'9" x 9'9" mirror fronted fitted wardrobes, ceiling fitted spot lighting and radiator

Bedroom No. 3 Measurements: 10'0" x 8'9" ceiling fitted spot lighting and radiator

#### **Fully Tiled Bathroom**

#### Measurements: 6'8" x 6'4" plus entrance area

panelled bath, pedestal wash basin, low level W.C., ceiling fitted spot lighting and heated towel rail