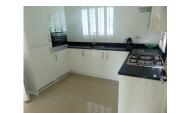

#### **Excellent Kitchen**

#### Measurements: 9'9" x 9'9"

with range of units comprising base cupboard and drawer units with granite working surfaces, inset stainless steel sink with swivel mixer tap and window above overlooking rear garden, stainless steel four ring gas hob with extractor above, integrated electric oven, fridge freezer and automatic washer, radiator, tiled floor and ceiling fitted spot lighting