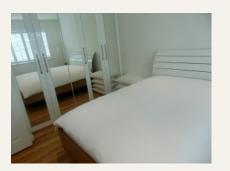

Kitchen

**First Floor** 

Landing with ceiling fitted spot lighting

Bedroom No. 1 Measurements: 11'6" x 9'2" mirror front fitted wardrobes and ceiling fitted spot lighting

**Fully Tiled En Suite** with shower cubicle with mains shower, low level W.C., pedestal wash basin and radiator

Bedroom No. 2 Measurements: 9'9" x 9'9" mirror fronted fitted wardrobes, ceiling fitted spot lighting and radiator

Bedroom No. 3 Measurements: 10'0" x 8'9" ceiling fitted spot lighting and radiator