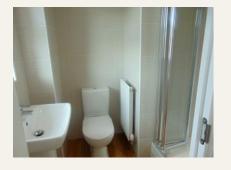

#### **Fully Tiled Bathroom**

#### Measurements: 6'8" x 6'4" plus entrance area

panelled bath, pedestal wash basin, low level W.C., ceiling fitted spot lighting and heated towel rail