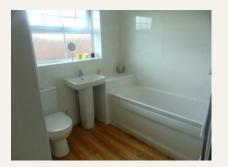

#### **Fully Tiled Bathroom**

#### Measurements: 6'8" x 6'4" plus entrance area

panelled bath, pedestal wash basin, low level W.C., ceiling fitted spot lighting and heated towel rail