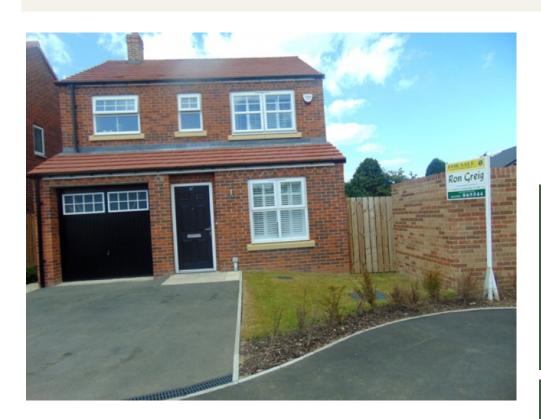

# 3 Bed House For Sale in West Park Chaplin Lane

# About this property...

A full inspection is essential to appreciate this BEAUTIFUL THREE BEDROOMED DETACHED property situated on this new modern development at West Park which benefits from MANY HIGH QUALITY UPGRADED EXTRAS (£23,000) including high gloss tiled flooring and glass internal doors to the ground floor, ceiling fitted spot lighting throughout, integrated appliances and granite working surfaces to kitchen, security alarm and many more also expensive window shutters included. The property is without doubt a credit to the owner. The excellent well planned accommodation briefly comprises Entrance Hall. Dining Room. Pleasant Lounge overlooking rear garden. Excellent Kitchen. Cloakroom. Three Bedrooms (Master with En Suite) Family Bathroom. Very Large Private Rear Garden. Garage. The property is installed with gas central heating and uPVC double glazing. NO CHAIN. IMMEDIATE POSSESSION AVAILABLE.