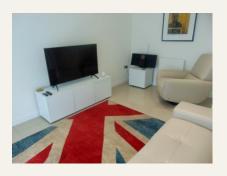

Lounge overlooking rear garden. Excellent Kitchen. Cloakroom. Three Bedrooms (Master with En Suite) Family Bathroom. Very Large Private Rear Garden. Garage. The property is installed with gas central heating and uPVC double glazing. NO CHAIN. IMMEDIATE POSSESSION AVAILABLE.

Although every care is exercised to ensure that these particulars are accurate, no responsibility is accepted for any errors, inaccuracies or omissions, or for any time, trouble, or abortive expense incurred by applicants as a result thereof, and they do not constitute a collateral warranty or form any part of a contract.







# **Independent Valuation Surveyors and Estate Agents**

Chadwick House, 127 York Road, Hartlepool, TS26 9DL | 01429 865544 | www.rongreig.co.uk | sue@rongreig.co.uk

### **Property Rooms**







#### Lounge

#### **Excellent Kitchen**

#### Measurements: 9'9" x 9'9"

with range of units comprising base cupboard and drawer units with granite working surfaces, inset stainless steel sink with swivel mixer tap and window above overlooking rear garden, stainless steel four ring gas hob with extractor above, integrated electric oven, fridge freezer and automatic washer, radiator, tiled floor and ceiling fitted spot lighting



Kitchen

**First Floor** 



Landing with ceiling fitted spot lighting



Bedroom No. 1 Measurements: 11'6" x 9'2" mirror front fitted wardrobes and ceiling fitted spot lighting



**Fully Tiled En Suite** with shower cubicle with mains shower, low level W.C., pedestal wash basin and radiator



Bedroom No. 2 Measurements: 9'9" x 9'9" mirror fronted fitted war