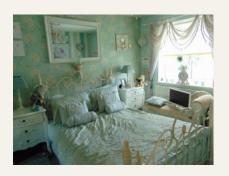

#### Cloakroom

with low level W.C. and wash hand basin

**First Floor** 

Bedroom No. 1 Measurements: 11'8" x 8'3" with mirror fronted sliding wardrobes and radiator

#### Bedroom No. 2

Measurements: 9'7" x 8'3"

laminate flooring, coved ceiling and radiator

#### Bedroom No. 3

#### Measurements: 8'0" x 6'4"

with radiator

Bathroom

with panelled bath with mixer tap and shower attachment, low level W.C. and pedestal wash basin

Outside

Gardens to front and rear