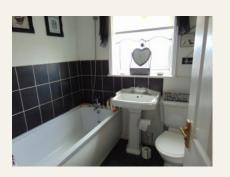

#### Measurements: 8'0" x 6'4"

with radiator

Bathroom

with panelled bath with mixer tap and shower attachment, low level W.C. and pedestal wash basin

Outside

Gardens to front and rear