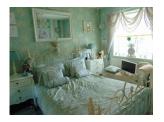

#### Bedroom No. 2

Measurements: 9'7" x 8'3"

laminate flooring, coved ceiling and radiator

#### Bedroom No. 3

#### Measurements: 8'0" x 6'4"

with radiator

Bathroom

with panelled bath with mixer tap and shower attachment, low level W.C. and pedestal wash basin

Outside

Gardens to front and rear