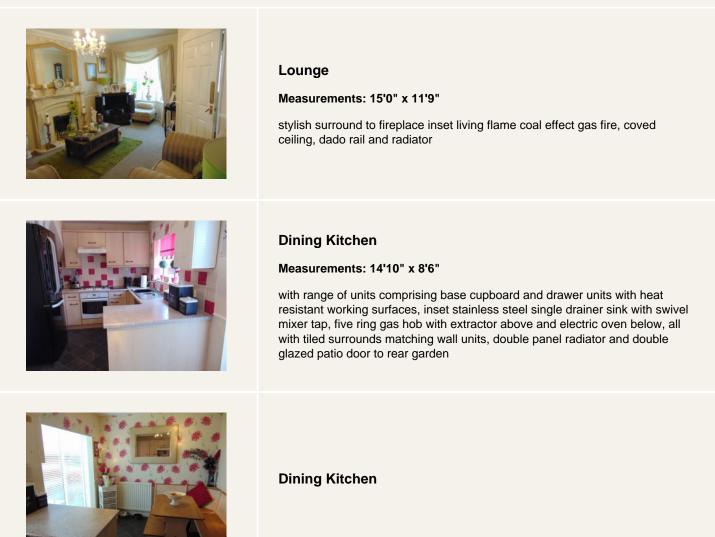

#### **Entrance Hall**

with dado rail, laminate flooring and radiator

#### Cloakroom

with low level W.C. and wash hand basin

**First Floor** 

Bedroom No. 1 Measurements: 11'8" x 8'3" with mirror fronted sliding wardrobes and radiator

#### Bedroom No. 2

Measurements: 9'7" x 8'3"

laminate flooring, coved ceiling and radiator

#### Bedroom No. 3

#### Measurements: 8'0" x 6'4"

with radiator

Bathroom

with panelled bath with mixer tap and shower attachment, low level W.C. and pedestal wash basin

Outside

Gardens to front and rear