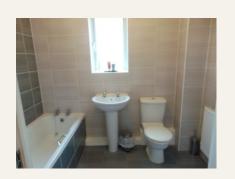

### **Fully Tiled Bathroom**

Measurements: 8'0" x 5'6"

with white suite comprising bath, pedestal wash basin, low level W/C, radiator and coved ceiling

**Allocated Parking** 