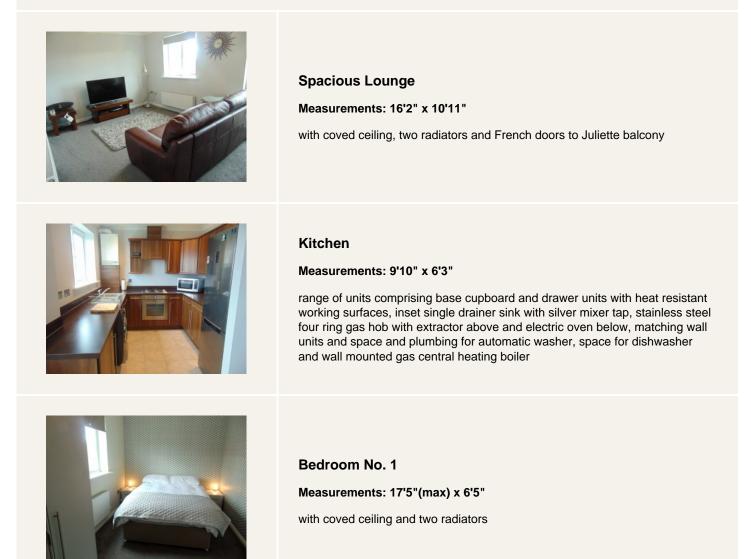

#### **Entrance Hall**

Measurements: 19'10" x 4'0"

with coved ceiling, radiator and storage cupboard

Bedroom No. 2 Measurements: 8'0" x 7'7" with coved ceiling and radiator