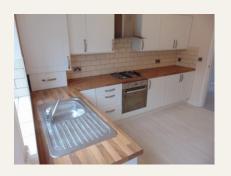

## Kitchen

#### Measurements: 11'6" x 9'10"

with a range of units comprising base cupboard and drawer units with roll edge heat resistant working surfaces, four ring stainless steel gas hob, with extractor above and electric oven below, all with tiled surrounds, matching wall units, one housing gas central heating boiler, coved celing and radiator