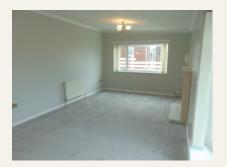

Lounge

Dining Room

Measurements: 13'3" x 9'10" with coved ceiling and radiator