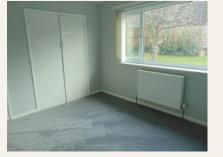

### Kitchen

Bedroom No.1 Measurements: 13'1" x 9'7" with fitted wardrobes

Bedroom No.2 Measurements: 11'7" x 10'0" with fitted wardrobe, radiator and coved ceiling

Bedroom No.3 Measurements: 11'9" x 9'9" with coved ceiling and radiator