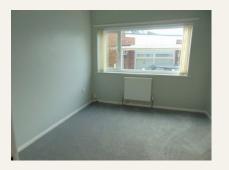

## Lovely Bright Spacious Lounge

Measurements: 21'11" x 12'0"

with stylish surround to fireplace, with marble hearth and interior, inset living flame coal affect gas fire, coved ceiling and two radiators