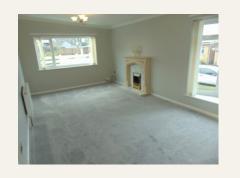

## Lovely Bright Spacious Lounge

Measurements: 21'11" x 12'0"

with stylish surround to fireplace, with marble hearth and interior, inset living flame coal affect gas fire, coved ceiling and two radiators