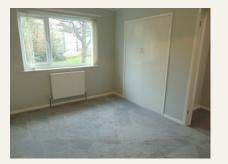

### Kitchen

Bedroom No.1 Measurements: 13'1" x 9'7" with fitted wardrobes

Bedroom No.2 Measurements: 11'7" x 10'0" with fitted wardrobe, radiator and coved ceiling

Bedroom No.3 Measurements: 11'9" x 9'9" with coved ceiling and radiator