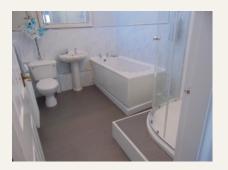

### Bathroom

Measurements: 9'6" x 6'8"

with panel bath, pedestal wash basin, low level W/C, fully tiled walk in shower cubicle with shower, laminate flooring and radiator