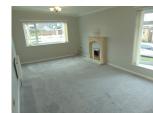

## Lovely Bright Spacious Lounge

Measurements: 21'11" x 12'0"

with stylish surround to fireplace, with marble hearth and interior, inset living flame coal affect gas fire, coved ceiling and two radiators

Lounge

Dining Room

Measurements: 13'3" x 9'10" with coved ceiling and radiator