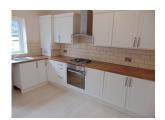

## Kitchen

#### Measurements: 11'6" x 9'10"

with a range of units comprising base cupboard and drawer units with roll edge heat resistant working surfaces, four ring stainless steel gas hob, with extractor above and electric oven below, all with tiled surrounds, matching wall units, one housing gas central heating boiler, coved celing and radiator