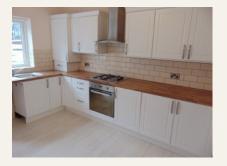

## Kitchen

#### Measurements: 11'6" x 9'10"

with a range of units comprising base cupboard and drawer units with roll edge heat resistant working surfaces, four ring stainless steel gas hob, with extractor above and electric oven below, all with tiled surrounds, matching wall units, one housing gas central heating boiler, coved celing and radiator